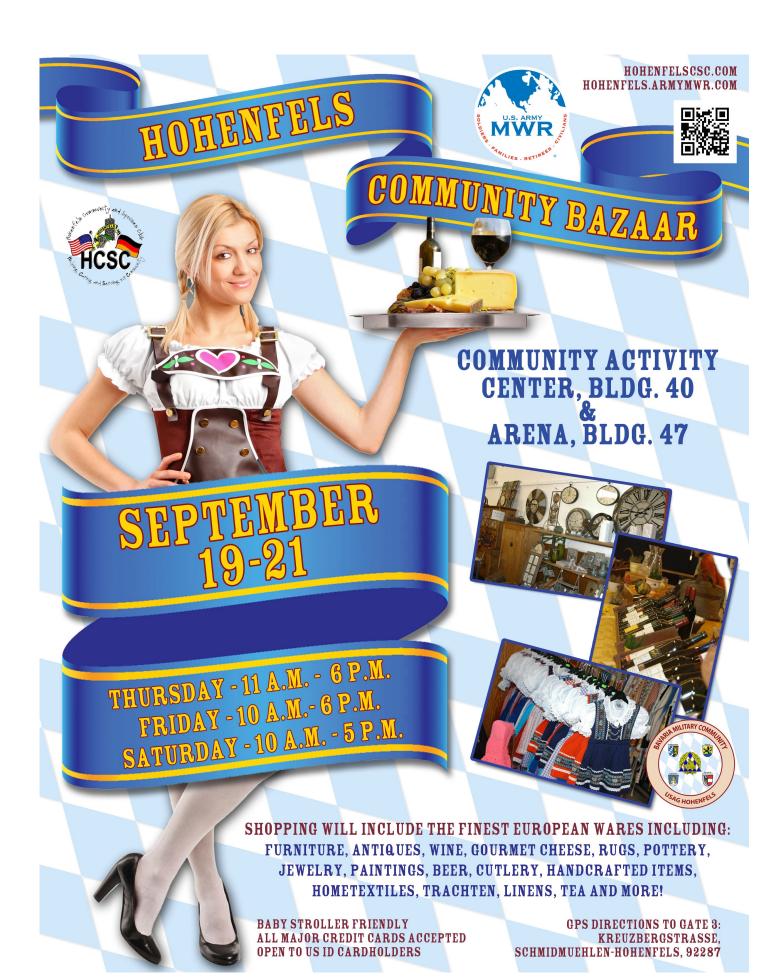

## <u>Upcoming</u> Events

September 13-14

Membership Drive @ Vilseck Commissary 11am - 6-pm

September 14

Saturday Super Sale @ Hidden Treasures Thrift Shop 10am -2pm

September 19 –21

Hohenfels Bazaar

September 28